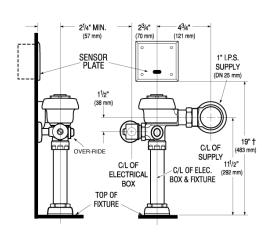

# **ROUGH-IN**

Sloan 10500 Seymour Ave, Franklin Park, IL 60131 Phone: 800.982.5839 • Fax: 800.447.8329 • sloan.com