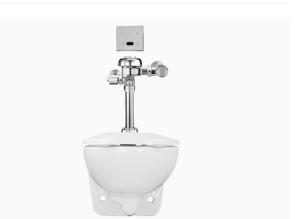

#### DESCRIPTION

ST-2459 Water Closet and SLOAN 111 ESS Flushometer.

#### COMPONENTS

- Flushometer: Code 3770035
- Water Closet: Code 2102459