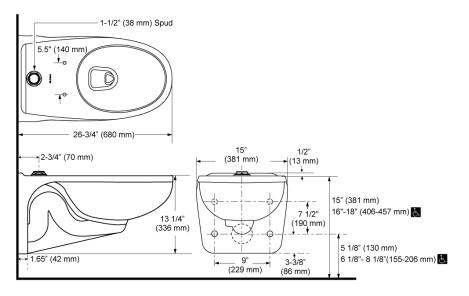

### DETAILS

- Flush Volume: 1.28 gpf (4.8 Lpf)
- Nominal Dimensions: 26 <sup>3</sup>/<sub>4</sub>" × 15" × 13 <sup>1</sup>/<sub>4</sub>" (679 × 381 × 337mm)

## **FIXTURE FEATURES**

- White Vitreous China
- Elongated bowl
- Wall mounted, wall outlet
- Siphon jet flushing action achieves 1000g Map score when used with any Sloan flushometer
- Static load rating of 750 lbs (see Notes)
- Water spot area: 10<sup>1</sup>/<sub>8</sub>" x 9<sup>3</sup>/<sub>8</sub>" (26 cm x 24 cm)
- 1<sup>1</sup>/<sub>2</sub>" I.P.S. top spud inlet
- 2<sup>1</sup>/<sub>8</sub>" fully glazed trapway
- Closet bolts and caps included
- Toilet seat not included
- Static load rating of 750 lbs. (See Notes)